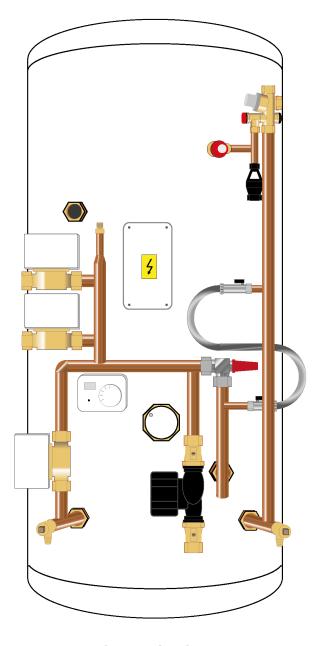

Each variant of our pre-plumb indirects saves time and money for the installer and allows uniformity in airing cupboards across differing sites. The components used are detailed opposite.

THE MODEL SHOWN HERE
IS A TWIN ZONE PRE PLUMB
INDIRECT, FOR USE WITH A
HEAT-ONLY BOILER

The indirect pre plumb cylinders come provided with a 6m head circulating pump, 22mm bypass valve, filling loop, primary expansion vessel and 3x 22mm two-port zone valves for twin zone heating and DHW.

See page 16 for physical examples of these kit parts.

Systemfit models for use with system boilers are provided with the same world-class components as our regular twin zone pre plumb, except with the absence of a filling loop, 6m head pump, and primary expansion vessel, as these are all provided within the boiler.