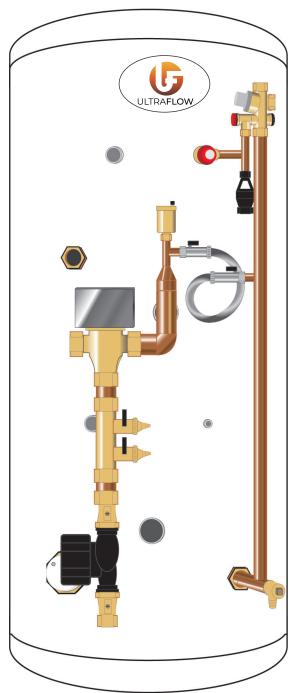

## HEAT PUMP PRE PLUMB

Model shown here comes with pump.

Our range of standard heat pump cylinders are available in a pre plumbed format, incorporating several useful unvented components that will aid in the installation and maintenance of your heat pump system.

After installation, please insulate all external pipework to avoid unnecessary heat losses.

The heat pump pre plumb cylinders in 475mm and 545mm diameter come provided with a 3-port full diverting valve, remote filling loop with pressure gauge, and fill & flush valve for glycol-based applications.