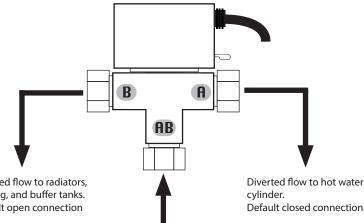

## **3-PORT DIVERTER SETUP**

The below setup is utilised on our pre plumb cylinders, to enable the 3-port full diverting valve and hot water tank to meet G3 building regulations and requirements

Flow from heat pump

Available in with-pump and without-pump options.

Diverted flow to radiators, heating, and buffer tanks. Default open connection

www.ultraflowuk.com