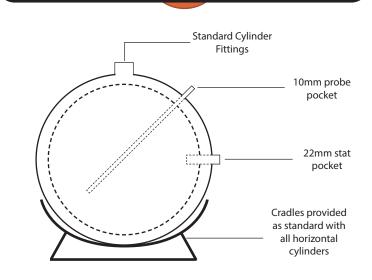

Please note: These tapping heights are subject to change, and are to be used as a guideline only Our heat pump horizontal cylinder comes with a unique stat pocket that allows for optimal monitor probe positioning in the cylinder.

This will maximise hot water capacity from the horizontal tank.