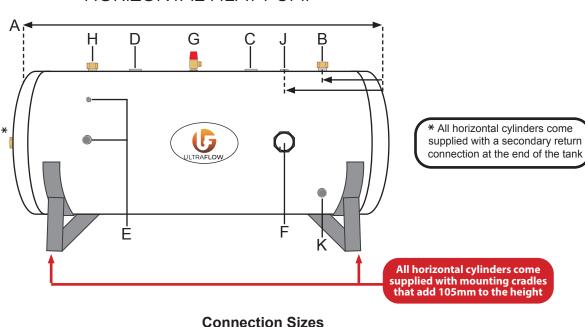

The destratification loop can be utilised by teeing off from the drainoff (point K) via a timed pump, into point J.

HORIZONTAL HEAT PUMP

3/4" Comp.Hot Draw, Cold Feed, Sec. Return1" FHP Flow, HP Return1 3/4" FImmersion1/2" FT&P Relief Valve, Destrat Loop, Drain Off

| Standard Diameter - 545mm |   |           |           |           |           |
|---------------------------|---|-----------|-----------|-----------|-----------|
| Product Code              |   | UIH170-HP | UIH200-HP | UIH250-HP | UIH300-HP |
| Capacity (L)              |   | 170       | 200       | 250       | 300       |
| Length                    | Α | 1224      | 1414      | 1722      | 1945      |
| Cold Inlet                | В | 180       | 180       | 180       | 180       |
| Coil                      | С | 471       | 471       | 525       | 635       |
| Coil                      | D | 881       | 881       | 1140      | 1250      |
| Control Stat              | Е | 955       | 955       | 1230      | 1340      |
| Control Stat              | Е | 955       | 955       | 1230      | 1340      |
| Immersion                 | F | 305       | 305       | 320       | 320       |
| T&P Valve                 | G | 676       | 1026      | 1310      | 1420      |
| Hot Draw Off              | Н | 985       | 1170      | 1483      | 1706      |
| Destrat Loop              | J | 305       | 305       | 320       | 320       |
| Drain Off                 | к | 305       | 305       | 320       | 320       |

Please note: These tapping heights are subject to change, and are to be used as a guideline only Our heat pump horizontal cylinder comes with a unique stat pocket that allows for optimal monitor probe positioning in the cylinder.