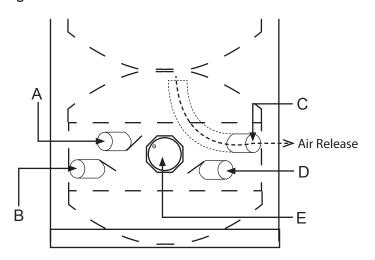

Diagrams of the buffers used in our slim buffer combo units are detailed below.

Connections for the integrated buffer are connected as follows:-

- A Heat Pump Flow
- B Heat Pump Return
- C Heating Flow & **Air Release**
- D Heating Return
- E Immersion Heater