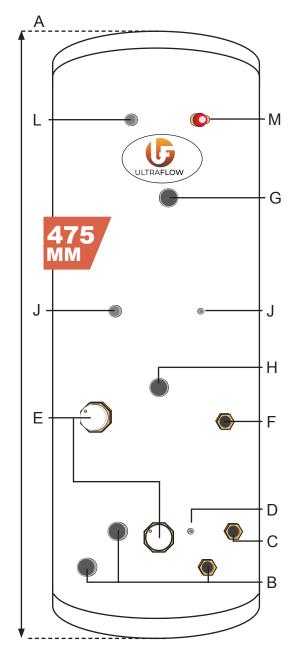

## HEAT PUMP SLIM BUFFER COMBO

| Slimline Diameter - 475mm |   |             |             |             |
|---------------------------|---|-------------|-------------|-------------|
| Product Code              |   | UOTIS120/30 | UOTIS150/30 | UOTIS170/30 |
| Capacity (L)/Buffer (L)   |   | 120/30      | 150/30      | 170/30      |
| Height                    | А | 1617        | 1885        | 2050        |
| Buffer Connections        | В | 154/229     | 154/229     | 154/229     |
| Buffer Air Release        | С | 191.5       | 191.5       | 191.5       |
| Cold Inlet                | F | 524         | 524         | 524         |
| Heating Flow              | G | 1214        | 1214        | 1380        |
| Return                    | Н | 594         | 594         | 594         |
| Control Stat              | J | 890         | 890         | 887         |
| Immersion                 | F | 534         | 534         | 534         |
| High Limit Stat           | L | 1388        | 1656        | 1834        |
| T&P Valve                 | М | 1388        | 1656        | 1834        |
| Buffer Stat               | D | 229         | 229         | 229         |

## **Connection Sizes**

3/4" Comp.
1" F
1 3/4" F
1 3/4" F
1 4P Relief Valve

Hot Draw, Cold Feed, Buffer Conns
Heating Flow, Heating Return, Buffer Conns
Immersion
T&P Relief Valve

Please note: These tapping heights are subject to change, and are to be used as a guideline only

Providing further space-saving opportunities for retrofit applications in addition to our standard combo units, our 475mm slim diameter buffer combo models incorporate a 30L buffer vessel below the heat pump cylinder.

In addition, a probe pocket is provided in the buffer for temperature monitoring/control on the slimline diameter 475mm units.

Tel: 0208 443 5111 www.ultraflowuk.com