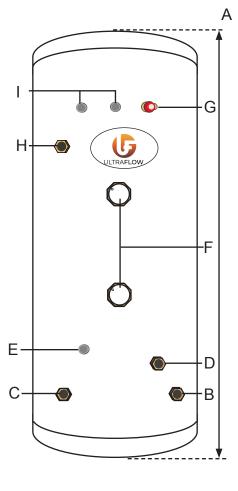

| Standard Diameter - 545mm |   |        |        |        |        |        |
|---------------------------|---|--------|--------|--------|--------|--------|
| Product Code              |   | UWD150 | UWD170 | UWD200 | UWD250 | UWD300 |
| Capacity (L)              |   | 150    | 170    | 200    | 250    | 300    |
| Height                    | Α | 1100   | 1224   | 1414   | 1722   | 1975   |
| Cold Inlet                | В | 180    | 180    | 180    | 180    | 180    |
| Heating Flow              | С | 200    | 200    | 200    | 200    | 200    |
| Return                    | D | 240    | 240    | 240    | 240    | 240    |
| Control Stat              | Е | 360    | 360    | 360    | 360    | 360    |
| Immersion                 | F | 390    | 427    | 509    | 670    | 670    |
| Immersion                 | F | 686    | 766    | 889    | 1283   | 1283   |
| T&P Valve                 | G | 881    | 1009   | 1195   | 1507   | 1724   |
| Secondary Ret             | Н | N/A    | N/A    | N/A    | 1384   | 1557   |
| High Limit Stat           | Ι | 881    | 1009   | 1195   | 1507   | 1724   |

## **Connection Sizes**

3/4" Comp. Hot Draw, Cold Feed, Sec. Return, Solar Coil

1" F HP Flow, HP Return

1 3/4" F Immersion

1/2" F T&P Relief Valve

 $Please \ note: These \ tapping \ heights \ are \ subject \ to \ change, \ and \ are \ to \ be \ used \ as \ a \ guideline \ only$ 